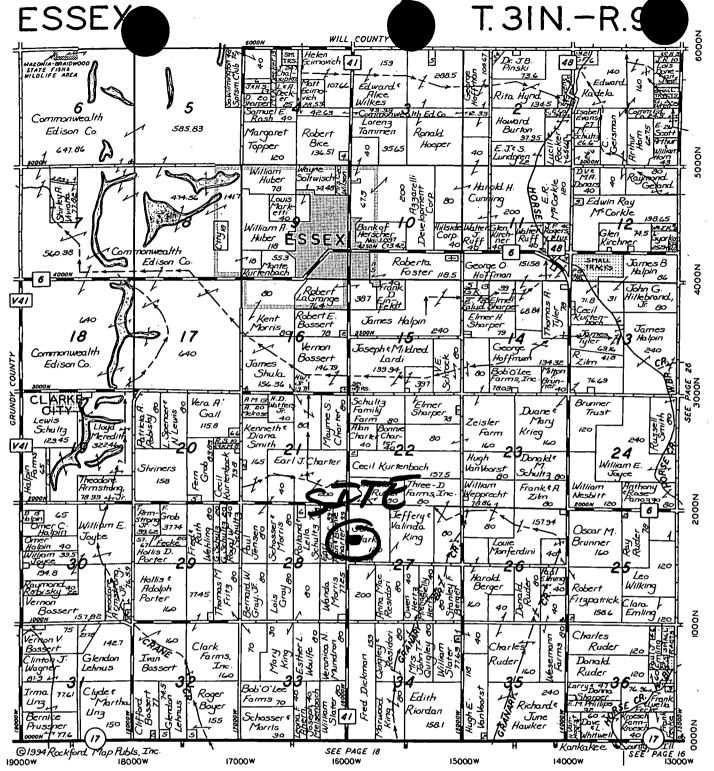

#### ZBA Case #02-04

A resolution was read to allow the rezoning to reclassify property from A1-Agriculture District to A2-Agriculture Estates and variances regarding lot division and driveway spacing. A motion to accept the resolution was made by Mr. Thompson, and seconded by Mr. Stauffenberg. Motion carried. Mr. Martin opposed.

#### ZBA Case #02-05

A resolution was read to allow the rezoning to reclassify property from A1-Agriculture District to A2-Agriculture Estates District. A motion to accept the resolution was made by Mr. Hoffman, and seconded by Mr. Bertrand (O). Motion carried.