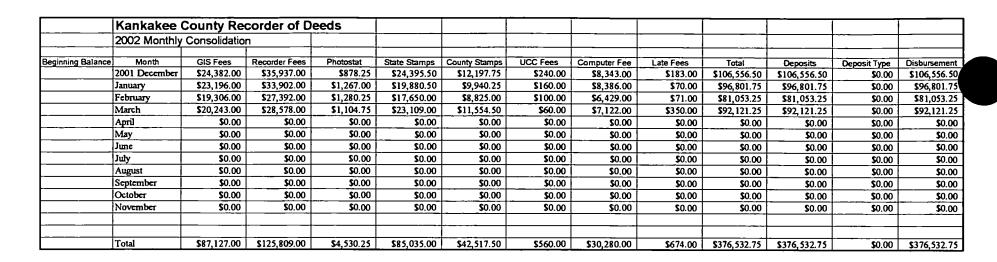

#### **Department Reports**

The department reports for March 2002 were read and accepted on the motion of Mr. Marcotte and second by Mr. Wiseman. Motion carried.

- 1. County Collector's Report for March, 2002
- 2. County Treasurer's Monthly Report for March, 2002
- 3. Coroner's Monthly Report for March, 2002
- 4. Coroner's Receipt of Money for March, 2002
- 5. Recorder of Deeds Monthly Report for March, 2002
- 6. County Clerk's Monthly Report for March, 2002
- 7. Circuit Clerk's Monthly Reports for March, 2002
- 8. Building and Zoning Monthly Report for April, 2002