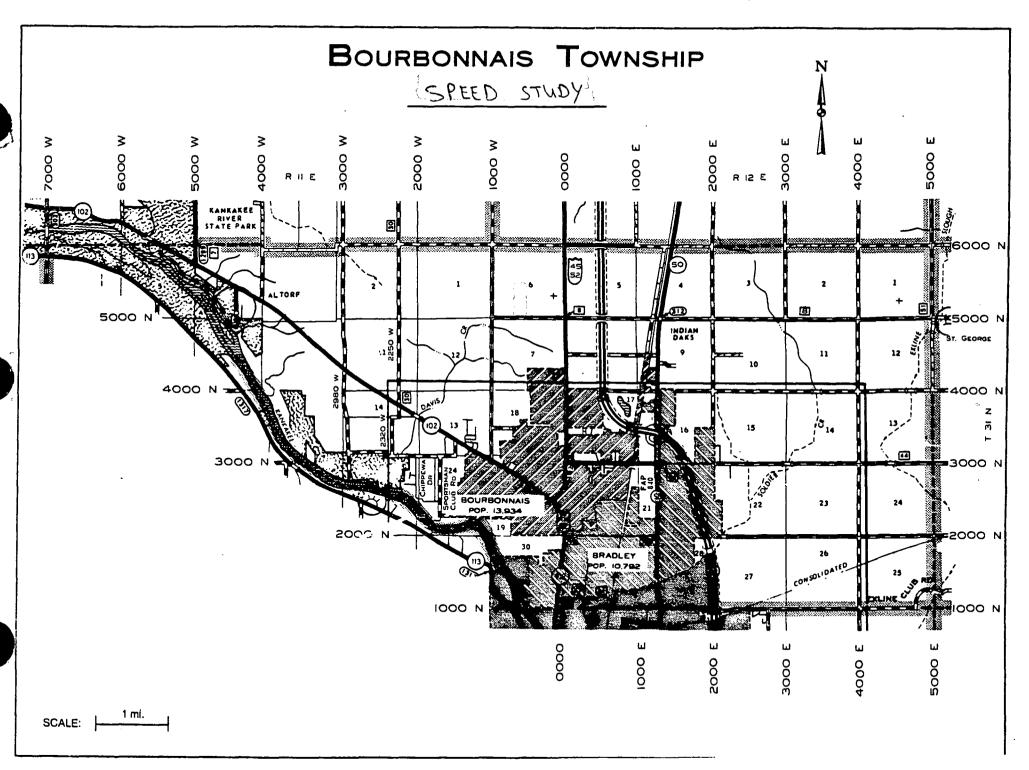

#### **COMMITTEE PRESENTATIONS AND RESOLUTIONS:**

- Highway and Bridge Committee
  - A. Resolution Award of Contracts
  - B. Resolution State Funding/Essex Road
  - C. Resolution State Funding/St. Anne Blacktop
  - D. Resolution Altered Speed Zone/Bourbonnais Township
- 2. Planning-Zoning-Agriculture Committee
  - A. Resolution ZBA Case #01-45
  - B. Resolution ZBA Case #02-01

Mr. Whitten made a motion to accept the resolution for the establishment of an altered speed zone in Bourbonnais Township. Mr. LaGesse seconded the motion. Motion carried.